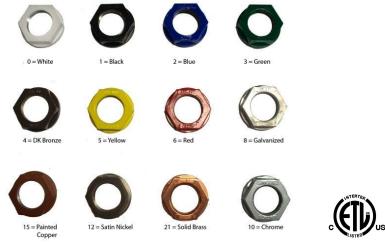

## FINISHES

0=white, 1=black, 2=blue, 3=green, 4=dark bronze, 5=yellow, 6=red, 8=galvanized, 10=unfinish, 11=sa copper, 12=satin aluminum, 15=painted 20=sld copper & 21=sld brass

MUST BE INSTALLED BY A QUALIFIED ELECTRICIAN ETL LISTED FOR WET LOCATION