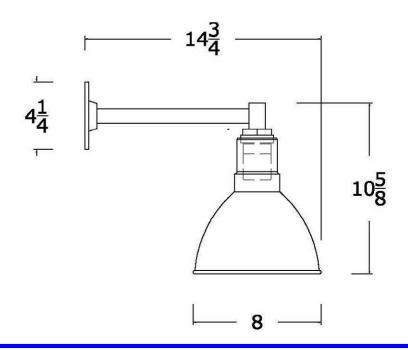

## AGB111-AD8-ACN004A

AD8-100W Incandescent AD8-15W LED AD8-30W LED

**COVER NUT**. Die cast aluminum with 1/2" N.P.T. or 3/4" N.P.T. accepts conduit pipe or cord strain relief. **SOCKET.** Two-piece heavy duty ceramic medium base socket. **SHADE.** Heavy gauge cold rolled steel and coated with genuine powder or electro plating. Galvanized finish is hot zinc dip. (Also available in solid copper)