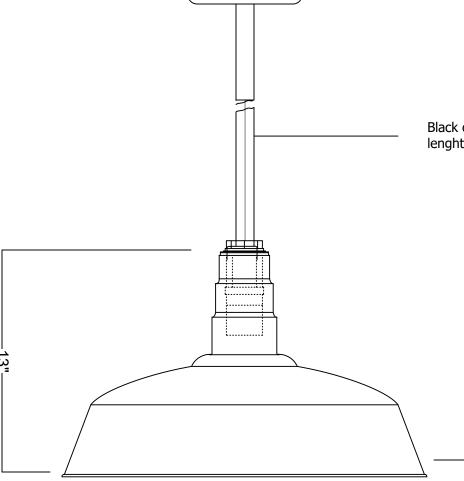

## **ACN001-AS20**

20" STANDARD DOME 300W Max. INCANDESCENT, Black or white cord (4ft standard) with black or white canopy

20"

Black or White cord (Standard lenght 4 FT)

SHADE. Heavy gauge cold rolled steel, zinc anodized and coated with genuine powder or electro plating. Galvanized finish is hot zinc dip. (Also available in solid copper)